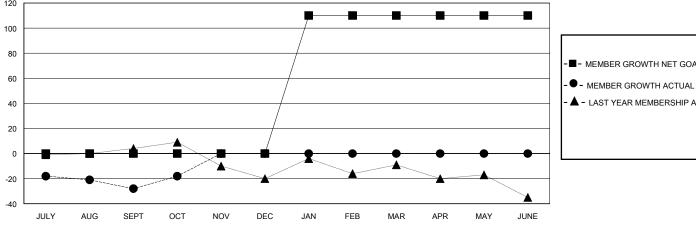

## GOALS AND ACTUAL MEMBERS CUMULATIVE

| -=- | MEMBER GROWTH NET GOAL |
|-----|------------------------|
|     |                        |

- LAST YEAR MEMBERSHIP ACTUAL

Results as of: 10/31/2024

| DROPPED CLUBS: 2 |    |
|------------------|----|
| DROPPED MEMBERS  |    |
| DECEASED         | 13 |
| CLUB CANCELLED   | 0  |
| OTHER            | 45 |
| TOTAL            | 58 |